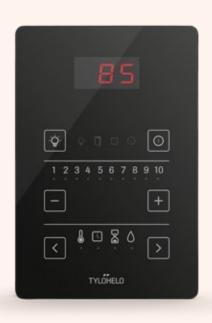

# PURE CONTROL PANEL

Set and monitor your sauna or steam room with the Pure thermostat control panel. The thin black control lights up and lets you set the lighting, temperature and sauna time easily with only a few touches. May be placed inside or outside the space. Pure is compatible with Expression and Sense Commercial heaters, and Steam Home steam generator. It is included with heaters Sense Pure and Sense Combi Pure.

# Pure control panel

The compact dimensions, along with its sleek and modern look, makes it a perfect option for new and modern situations. It also adds modern technology and efficiency when upgrading an existing sauna or steam room.