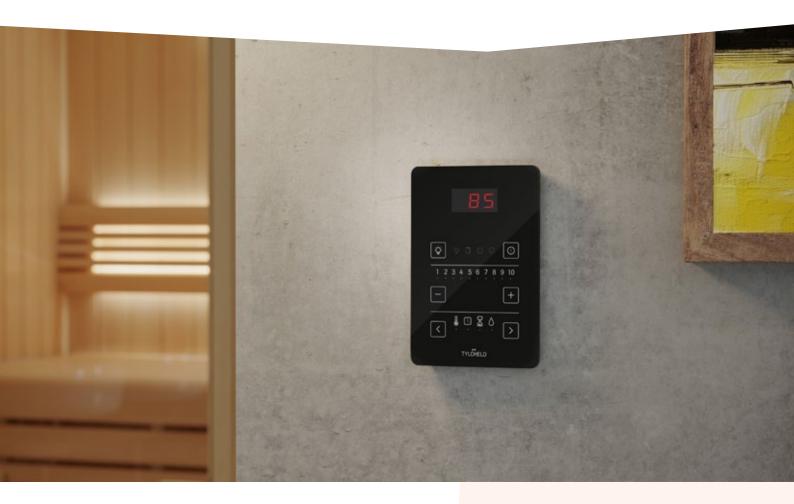

# PURE CONTROL PANEL

Set and monitor your sauna or steam room with the Pure thermostat control panel. The thin black control lights up and lets you set the lighting, temperature and sauna time easily with only a few touches. May be placed inside or outside the space. Pure is compatible with Expression and Sense Commercial heaters, and Steam Home steam generator. It is included with heaters Sense Pure and Sense Combi Pure.

# Pure control panel

The compact dimensions, along with its sleek and modern look, makes it a perfect option for new and modern situations. It also adds modern technology and efficiency when upgrading an existing sauna or steam room.