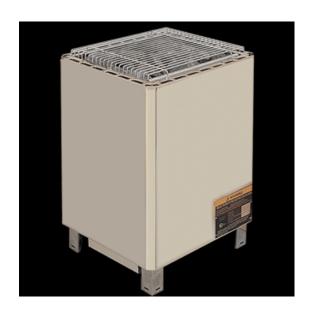

# TyloHelo Pro Model Sauna Heater

Freestanding Pro heaters have been the standard of the industry for more than 20 years.

Designed for large, commercial-sized sauna rooms and for use with separate control panels.

Stainless steel construction. Contactor box required.

Links:

Pro Heater with Elite/Pure Control Manual

| PRO                     | PRO 105          | PRO 120          | PRO 140          |
|-------------------------|------------------|------------------|------------------|
| Sauna size (cu. ft.)    | 390-600          | 510-740          | 630-950          |
| Heating power (kW)      | 10.5             | 12.0             | 14.4             |
| Vulcanite rocks (lbs)   | 132              | 132              | 132              |
| Amps / Voltage / Phase  | 43.8 / 240 / 1   | 50.0 / 240 / 1   | 60.0 / 240 / 1   |
| Shipping weight         | 68               | 70               | 75               |
| Dim. (inch) (W x H x D) | 20 x 29 x 19     | 20 x 29 x 19     | 20 x 29 x 19     |
| Control unit            | Elite, Pure 2.0, | Elite, Pure 2.0, | Elite, Pure 2.0, |