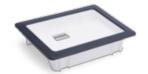

#### **INTUITIVE DESIGN AND FEATURES**

The elegant, compact design of Tylö's Pure control panel makes it the go-to choice for those who value functionality and advanced technology without compromising on aesthetics.

The ultra-thin black control lights up on touch and lets you set the lighting, temperature and sauna time by simply pressing a few buttons. Of course, choosing the default start time means you can step into a wonderfully hot sauna as soon as you get home.

The control panel is used with Sense Combi Pure or Sense Pure heaters.

Size: 3 1/8" x 5 1/8", depth 1/2".