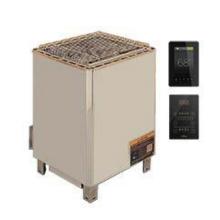

# TyloHelo Pro Model Sauna Heater

Freestanding Pro heaters have been the standard of the industry for more than 20 years.

Designed for large, commercial-sized sauna rooms and for use with separate control panels.

Stainless steel construction. Contactor box required.

Links:

Pro Heater with Elite/Pure Control Manual

| PRO                     | PRO 105          | PRO 120          | PRO 140          |
|-------------------------|------------------|------------------|------------------|
| Sauna size (cu. ft.)    | 390-600          | 510-740          | 630-950          |
| Heating power (kW)      | 10.5             | 12.0             | 14.4             |
| Vulcanite rocks (lbs)   | 132              | 132              | 132              |
| Amps / Voltage / Phase  | 43.8 / 240 / 1   | 50.0 / 240 / 1   | 60.0 / 240 / 1   |
| Shipping weight         | 68               | 70               | 75               |
| Dim. (inch) (W x H x D) | 20 x 29 x 19     | 20 x 29 x 19     | 20 x 29 x 19     |
| Control unit            | Elite, Pure 2.0, | Elite, Pure 2.0, | Elite, Pure 2.0, |