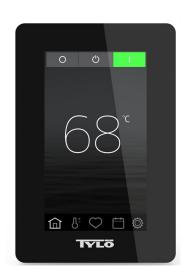

## Elite & WellAccess App™

#### **EFFORTLESS BATHING**

The new multi-disciplinary control panel Elite from Tylö is packed with advanced features, thanks to its internal processor and operating system. In addition to highly personalized settings, the Elite can be individually programmed according to your own schedule.

Add features such as auxiliary fans, fragrance pumps or sound systems – the Elite control panel handles it all with clear and concise precision. The crystalline 4.5-inch screen delivers real time status on every aspect of your sauna bath. Naturally it includes steam and temperature settings and WiFi app connectivity.