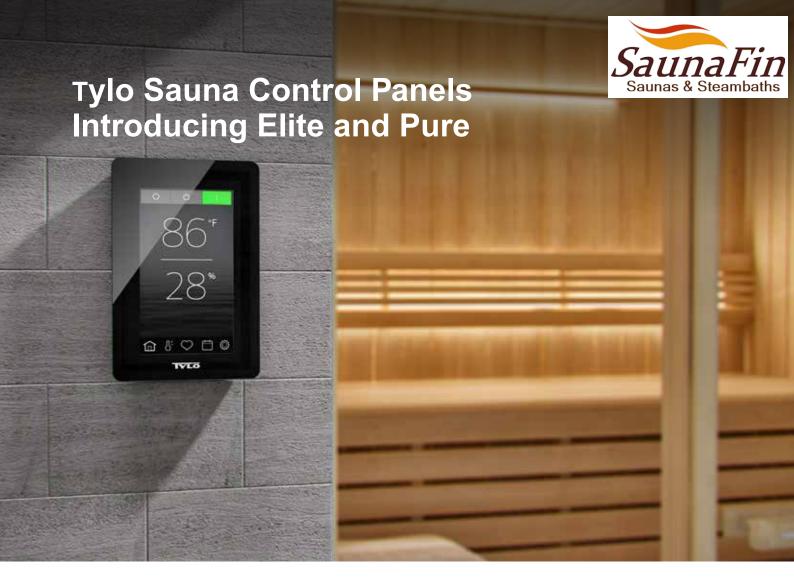

### **Pure**

#### **INTUITIVE DESIGN AND FEATURES**

The elegant, compact design of Tylö's Pure control panel makes it the go-to choice for those who value functionality and advanced technology without compromising on aesthetics.

The ultra-thin black control lights up on touch and lets you set the lighting, temperature and sauna time by simply pressing a few buttons. Of course, choosing the default start time means you can step into a wonderfully hot sauna as soon as you get home.

## Elite & WellAccess App™

#### **EFFORTLESS BATHING**

The new multi-disciplinary control panel Elite from Tylö is packed with advanced features, thanks to its internal processor and operating system. In addition to highly personalized settings, the Elite can be individually programmed according to your own schedule.

Add features such as auxiliary fans, fragrance pumps or sound systems – the Elite control panel handles it all with clear and concise precision. The crystalline 4.5-inch screen delivers real time status on every aspect of your sauna bath. Naturally it includes steam and temperature settings and WiFi app connectivity.