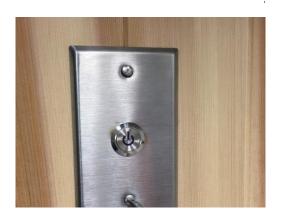

# Optional External Switch for Tylo Pro Heaters

#### **Overview:**

This momentary, illuminated switch provides simple ON/OFF function to your Tylo Plus or Combi heater. This optional external switch will provide the sauna bather with the ability to turn the sauna ON or OFF only.

When the momentary switch is activated, the power icon will illuminate in blue and activate the sauna session that has been programmed into the main control. Pressing the switch when it is illuminated will remove power to the sauna heater and end the bathing session.