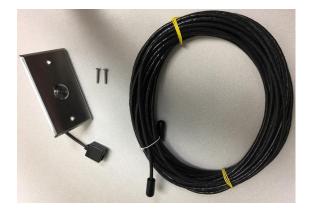

# Optional External Switch for Tylo Pro Heaters

#### **Overview:**

This momentary, illuminated switch provides simple ON/OFF function to your Tylo Plus or Combi heater. This optional external switch will provide the sauna bather with the ability to turn the sauna ON or OFF only.

When the momentary switch is activated, the power icon will illuminate in blue and activate the sauna session that has been programmed into the main control. Pressing the switch when it is illuminated will remove power to the sauna heater and end the bathing session.