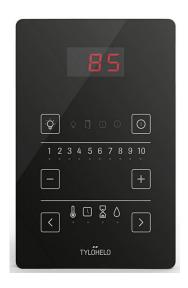

### **Pure**

#### **INTUITIVE DESIGN AND FEATURES**

The elegant, compact design of Tylö's Pure control panel makes it the go-to choice for those who value functionality and advanced technology without compromising on aesthetics.

The ultra-thin black control lights up on touch and lets you set the lighting, temperature and sauna time by simply pressing a few buttons. Of course, choosing the default start time means you can step into a wonderfully hot sauna as soon as you get home.

The control panel is used with Sense Combi Pure or Sense Pure heaters.

Size: 3 1/8" x 5 1/8", depth 1/2".