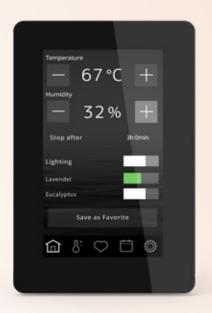

## Elite control panel

Elite can be individually programmed according to your own schedule. Add features such as auxiliary fans, fragrance pumps or lights – the Elite control panel handles it all with clear and concise precision. The 4.5-inch touch screen delivers real-time status on every aspect of your sauna and steam bath. Naturally, it includes steam and temperature settings and local WiFi app-connectivity.

In commercial settings, it is possible to manage multiple units from one point of access, and set unique profiles for different locations.

Elite's stand-by mode option and our "divided output" function can reduce energy consumption by up to 30%.