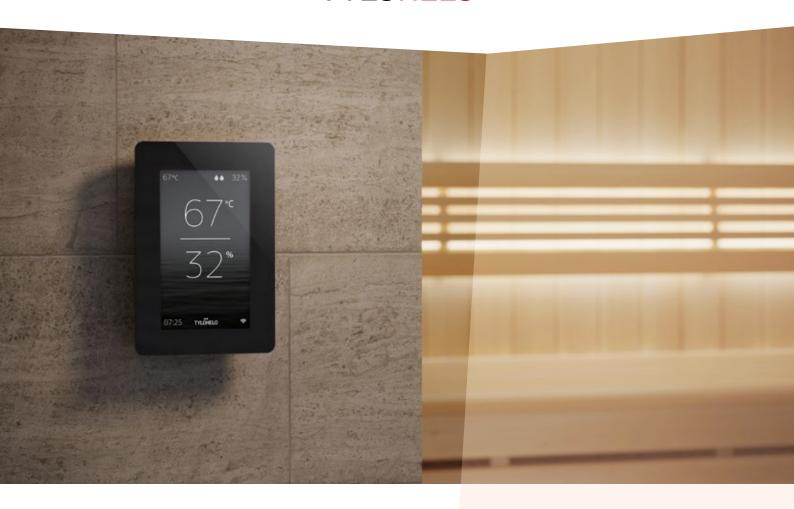

# ELITE CONTROL PANEL

The multi-disciplinary control panel from TylöHelo for saunas or steam rooms is packed with advanced features, thanks to its internal processor and operating system. It includes energy saving functions and WiFi/App connectivity and is compatible with Expression and Sense Commercial heaters, Steam Home and Steam Commercial steam generators. Elite is included with heaters Sense Elite, Sense Combi Elite.

## Elite control panel

Elite can be individually programmed according to your own schedule. Add features such as auxiliary fans, fragrance pumps or lights – the Elite control panel handles it all with clear and concise precision. The 4.5-inch touch screen delivers real-time status on every aspect of your sauna and steam bath. Naturally, it includes steam and temperature settings and local WiFi app-connectivity.