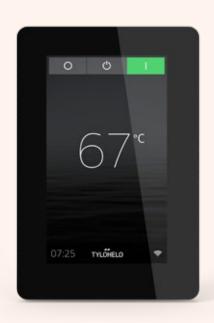

## Elite control panel

Elite can be individually programmed according to your own schedule. Add features such as auxiliary fans, fragrance pumps or lights – the Elite control panel handles it all with clear and concise precision. The 4.5-inch touch screen delivers real-time status on every aspect of your sauna and steam bath. Naturally, it includes steam and temperature settings and local WiFi app-connectivity.