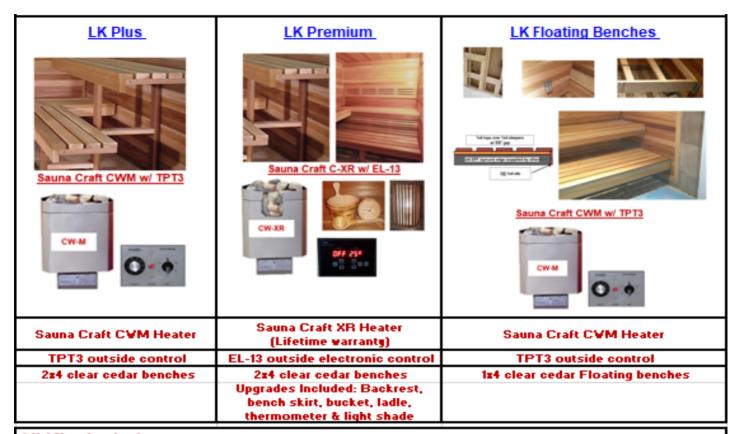

## All Kits Include:

Foil vapor barrier, cedar for walls, ceiling, benches, corner molding, inside door casing and heater quard fence.

Nails, screws, marine light.

Door and standard Heater & control or optional upgrade as selected.

## Options

Each Kit includes certain features regarding cedar, benches and heater. Regardless of Kit selected, you may choose from several upgrades and options.

#### Popular Upgrades include:

Popular Heater upgrades are Sauna Craft CW-XR with EL-13 and Tylo Combi Steaming heater.

Many like the standard frameless glass doors. Others prefer more traditional with cedar frame.