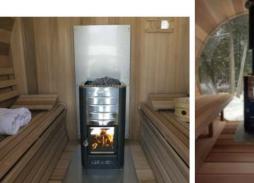

NOTE: When installing a Tylo control inside sauna, the control must be at least 12" away from the heater and no more than 36" above the floor.

All of our outdoor pre-fab saunas are also available with wood burning saunas heater. The outside feed wood stove is manufactured specially for our saunas. You may also select the inside feed Harvia M3 with glass door to view the fire