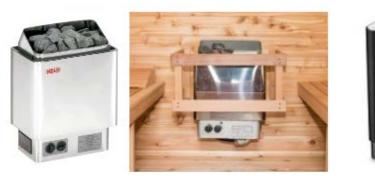

## Selecting your Pre-Fab Sauna Heater (& Wiring Considerations)

In general, heaters with built-in controls are simpler to install in pre-fab saunas. This is because the supply wire goes directly to the heater. You do not have to route the wire to a separate control. As a result, the Saaku Sauna CP and Tylo Sense Sport are the obvious choices.

The "steaming" Tylo Combi only comes with a separate control

When opting for a separate control model with a pre-fab sauna, the control is usually installed inside the sauna. We include extra trim to conceal the wire.

NOTE: When installing a Tylo control inside sauna, the control must be at least 12" away from the heater and no more than 36" above the floor.

All of our outdoor pre-fab saunas are also available with wood burning saunas heater. The outside feed wood stove is manufactured specially for our saunas. You may also select the inside feed Harvia M3 with glass door to view the fire