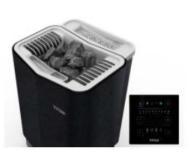

## Selecting your Pre-Fab Sauna Heater (& Wiring Considerations)

In general, heaters with built-in controls are simpler to install in pre-fab saunas. This is because the supply wire goes directly to the heater. You do not have to route the wire to a separate control. As a result, the Saaku Sauna CP and Tylo Sense Sport are the obvious choices.

Having said that, you are not limited to a built-in control models.

Some prefer separate controls for the convenience or for the features that are only available with certain models The Tylo Plus and Tylo Combi are available with the Pure or Elite (wi-fi) control