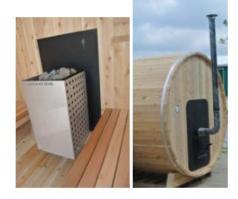

NOTE: When installing a Tylo control inside sauna, the control must be at least 12" away from the heater and no more than 36" above the floor.

All of our outdoor pre-fab saunas are also available with wood burning saunas heater. The outside feed wood stove is manufactured specially for our saunas. You may also select the inside feed Harvia M3 with glass door to view the fire