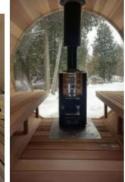

NOTE: When installing a Tylo control inside sauna, the control must be at least 12" away from the heater and no more than 36" above the floor.

All of our outdoor pre-fab saunas are also available with wood burning saunas heater. The outside feed wood stove is manufactured specially for our saunas. You may also select the inside feed Harvia M3 with glass door to view the fire