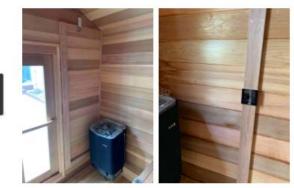

The "steaming" Tylo Combi only comes with a separate control

When opting for a separate control model with a pre-fab sauna, the control is usually installed inside the sauna. We include extra trim to conceal the wire.

NOTE: When installing a Tylo control inside sauna, the control must be at least 12" away from the heater and no more than 36" above the floor.

All of our outdoor pre-fab saunas are also available with wood burning saunas heater. The outside feed wood stove is manufactured specially for our saunas. You may also select the inside feed Harvia M3 with glass door to view the fire