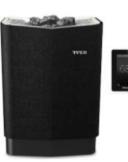

Having said that, you are not limited to a built-in control models.

Some prefer separate controls for the convenience or for the features that are only available with certain models The Tylo Plus and Tylo Combi are available with the Pure or Elite (wi-fi) control

The "steaming" Tylo Combi only comes with a separate control

When opting for a separate control model with a pre-fab sauna, the control is usually installed inside the sauna. We include extra trim to conceal the wire.