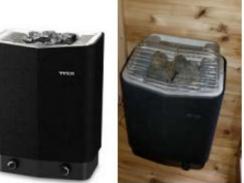

## Selecting your Pre-Fab Sauna Heater (& Wiring Considerations)

In general, heaters with built-in controls are simpler to install in pre-fab saunas. This is because the supply wire goes directly to the heater. You do not have to route the wire to a separate control. As a result, the Saaku Sauna CP and Tylo Sense Sport are the obvious choices.

Having said that, you are not limited to a built-in control models.

Some prefer separate controls for the convenience or for the features that are only available with certain models The Tylo Plus and Tylo Combi are available with the Pure or Elite (wi-fi) control