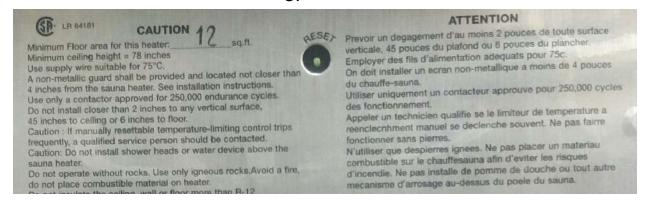

## Sauna Craft Hi-Limit Reset

## Capillary Type (green stem/button)

Typically, when heater hi-limit trips, the control will still work. controls with pilot light or digital display should still be "on", but there will be no heat

Using a pencil or similar, press the green button slight. The heater should re-set and begin working immediately.

If hi-limit trips repeatedly, call a service technician or call for trouble-shooting assistance

or