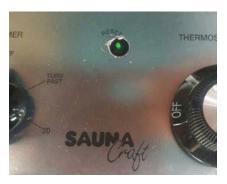

## Sauna Craft Hi-Limit Reset

## Capillary Type (green stem/button)

Typically, when heater hi-limit trips, the control will still work. controls with pilot light or digital display should still be "on", but there will be no heat

Using a pencil or similar, press the green button slight. The heater should re-set and begin working immediately.

If hi-limit trips repeatedly, call a service technician or call for trouble-shooting assistance

or