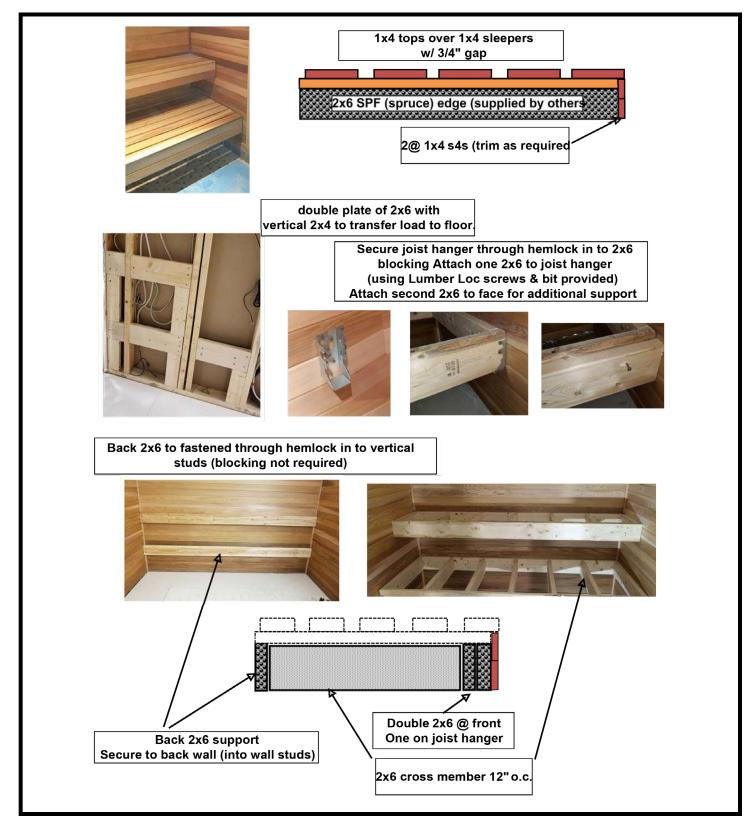

# LK FLOATING BENCH OPTION

The Floating Bench option is available only with LK Plus kits. Floating benches refer to a bench with no visible floor supports. Bench tops are 1×4 hemlock. The Bottom Bench extends fully under the top bench. Top=20", Bottom=36"

### YOU SUPPLY:

- You provide the 2×6 SPF studs-to-frame bench.
- We supply the USP inverted Joist hanger, Lumber Loc screws and driver bit.

## WE SUPPLY:

- 1 × 4 Select, Clear hemlock for bench tops.
- Joist hanger.
- Lumber Loc Torx 20 screws.
- Torx 20 driver bit.

# FLOATING SAUNA BENCH

1×4 (clear) tops over 1×4 girth over 2×6 Spruce joist (on edge). 2×6 sitting on Joist Hanger (For benches under 6' long, joists and hangers may be reduced to 2×4)

Bench Sub-Structure (joists) By Others - We provide joist hanger & screws)