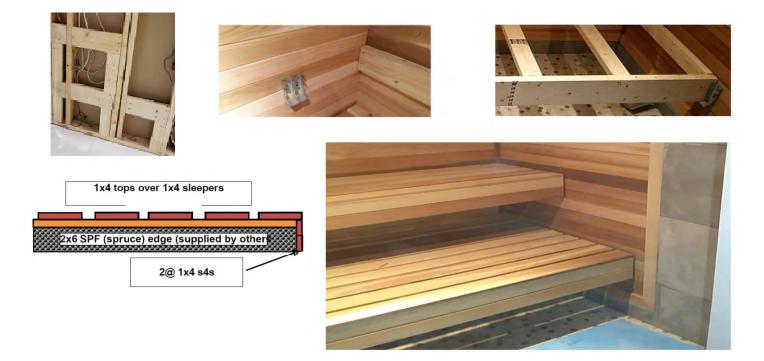

# LK FLOATING BENCH OPTION

The Floating Bench option is available only with LK Plus kits. Floating benches refer to a bench with no visible floor supports. Bench tops are 1×4 hemlock. The Bottom Bench extends fully under the top bench. Top=20", Bottom=36"

### YOU SUPPLY:

- You provide the 2×6 SPF studs-to-frame bench.
- We supply the USP inverted Joist hanger, Lumber Loc screws and driver bit.

## WE SUPPLY:

- 1 × 4 Select, Clear hemlock for bench tops.
- Joist hanger.
- Lumber Loc Torx 20 screws.
- Torx 20 driver bit.

# FLOATING SAUNA BENCH

1×4 (clear) tops over 1×4 girth over 2×6 Spruce joist (on edge). 2×6 sitting on Joist Hanger (For benches under 6' long, joists and hangers may be reduced to 2×4)

Bench Sub-Structure (joists) By Others - We provide joist hanger & screws)