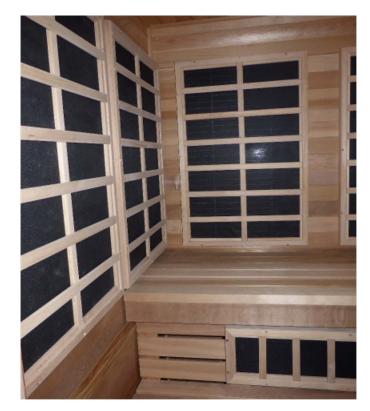

#### 000

Custom Infrared, 6'x6'

A Custom Infrared Sauna, an option previously unavailable, will meet your special needs. Where IR was once limited to a few fixed sizes and models—now Custom Infrared and Custom InfraSauna<sup>™</sup> are available in limitless shapes and sizes; you are limited only by your design imagination.

NEW CONSTRUCTION—TRULY "CUSTOM" INFRARED AND INFRASAUNA The options with our Custom IR/IS are endless...with innovative use of glass windows and all-glass doors, angles, curves, special lighting and sound systems. Your design (or with our free design service incorporating your ideas), in partnership with Saunatec experience and quality, assures unmatched form and function. Handcrafted to your plan, we'll precut the finest hand-selected wood for your walls and ceiling, we'll pre-build the benches and door, and include a CarbonFlex® IR Panel Kit sized for your room—all for installation on your framed walls. Simply provide the inside dimensions of the famed walls, the door location and your preference for bench configuration—and we'll do the rest. Need design assistance to overcome potential challenges? Visit with your local specialty Saunatec dealer, or call or email us.