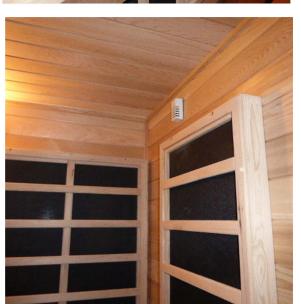

#### 000

Custom Infrared, 6'x6'

A Custom Infrared Sauna, an option previously unavailable, will meet your special needs. Where IR was once limited to a few fixed sizes and models—now Custom Infrared and Custom InfraSauna<sup>™</sup> are available in limitless shapes and sizes; you are limited only by your design imagination.

NEW CONSTRUCTION—TRULY "CUSTOM" INFRARED AND INFRASAUNA The options with our Custom IR/IS are endless...with innovative use of glass windows and all-glass doors, angles, curves, special lighting and sound systems. Your design (or with our free design service incorporating your ideas), in partnership with Saunatec experience and quality, assures unmatched form and function. Handcrafted to your plan, we'll precut the finest hand-selected wood for your walls and ceiling, we'll pre-build the benches and door, and include a CarbonFlex® IR Panel Kit sized for your room—all for installation on your framed walls. Simply provide the inside dimensions of the famed walls, the door location and your preference for bench configuration—and we'll do the rest. Need design assistance to overcome potential challenges? Visit with your local specialty Saunatec dealer, or call or email us.