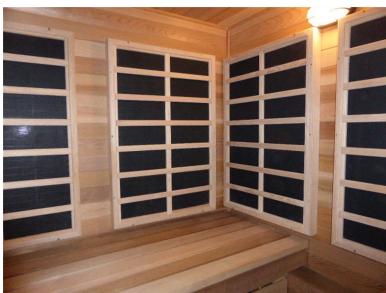

#### 000

Custom Infrared, 6'x6'

A Custom Infrared Sauna, an option previously unavailable, will meet your special needs. Where IR was once limited to a few fixed sizes and models—now Custom Infrared and Custom InfraSauna<sup>™</sup> are available in limitless shapes and sizes; you are limited only by your design imagination.

NEW CONSTRUCTION—TRULY "CUSTOM" INFRARED AND INFRASAUNA The options with our Custom IR/IS are endless...with innovative use of glass windows and all-glass doors, angles, curves, special lighting and sound systems. Your design (or with our free design service incorporating your ideas), in partnership with Saunatec experience and quality, assures unmatched form and function. Handcrafted to your plan, we'll precut the finest hand-selected wood for your walls and ceiling, we'll pre-build the benches and door, and include a CarbonFlex® IR Panel Kit sized for your room—all for installation on your framed walls. Simply provide the inside dimensions of the famed walls, the door location and your preference for bench configuration—and we'll do the rest. Need design assistance to overcome potential challenges? Visit with your local specialty Saunatec dealer, or call or email us.