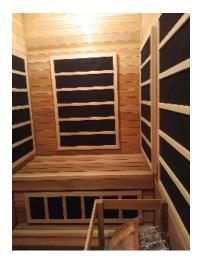

#### 000

Custom Infrared, 6'x6'

A Custom Infrared Sauna, an option previously unavailable, will meet your special needs. Where IR was once limited to a few fixed sizes and models—now Custom Infrared and Custom InfraSauna<sup>™</sup> are available in limitless shapes and sizes; you are limited only by your design imagination.

NEW CONSTRUCTION—TRULY "CUSTOM" INFRARED AND INFRASAUNA The options with our Custom IR/IS are endless...with innovative use of glass windows and all-glass doors, angles, curves, special lighting and sound systems. Your design (or with our free design service incorporating your ideas), in partnership with Saunatec experience and quality, assures unmatched form and function. Handcrafted to your plan, we'll precut the finest hand-selected wood for your walls and ceiling, we'll pre-build the benches and door, and include a CarbonFlex® IR Panel Kit sized for your room—all for installation on your framed walls. Simply provide the inside dimensions of the famed walls, the door location and your preference for bench configuration—and we'll do the rest. Need design assistance to overcome potential challenges? Visit with your local specialty Saunatec dealer, or call or email us.