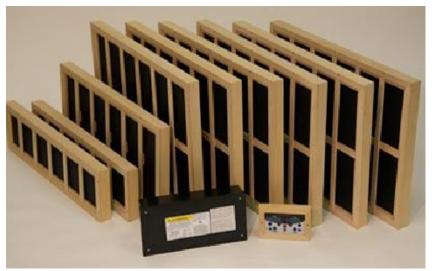

auna? No problem. On weekends you like a traditional sauna taken with others—and with lots of steam—but during the work week you like mild/soothing infrared sauna heat therapy? No problem. The InfraSauna<sup>™</sup> by Saunafin is the ultimate sauna—a blending of our Traditional Finnish Saunas with our CarbonFlex<sup>®</sup> Infrared Technology.

This wonderful combination room provides pleasure beyond what a traditional or infrared sauna can do individually. The far-infrared heating system can be incorporated into virtually any sauna room design.

#### CUSTOM AND FLEXIBLE:

The I/S sauna provides the best of both worlds. You like traditional sauna but

Let your imagination go. For the first time in the worldwide sauna industry, there are now IR options to give you exactly what you want.



IS InfraSauna Panel & Control Kit















### Infrasauna<sup>™</sup> CUSTOM INFRARED ON YOUR FRAMED WALLS New construction

Convert existing sauna into Infrared-only and InfraSauna

#### 000



Custom Infrared, 6'x6'

A Custom Infrared Sauna, an option previously unavailable, will meet your special needs. Where IR was once limited to a few fixed sizes and models—now Custom Infrared and Custom InfraSauna<sup>™</sup> are available in limitless shapes and sizes; you are limited only by your design imagination.

NEW CONSTRUCTION—TRULY "CUSTOM" INFRARED AND INFRASAUNA The options with our Custom IR/IS are endless...with innovative use of glass windows and all-glass doors, angles, curves, special lighting and sound systems. Your design (or with our free design service incorporating your