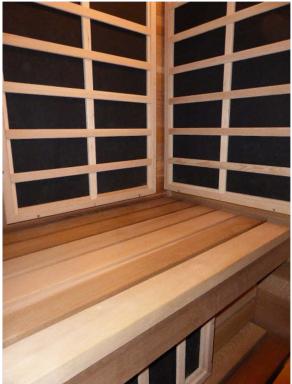

### Infrasauna<sup>™</sup> CUSTOM INFRARED ON YOUR FRAMED WALLS New construction

Convert existing sauna into Infrared-only and InfraSauna

With our Custom InfraSauna<sup>™</sup> you can now convert your existing sauna into an upgraded sauna room with CarbonFlex far-infrared heating system combined with a

traditional sauna heater—with both heating systems easily controlled with the SaunaLogic™ digital/ programmable control. Or, if you prefer only Infrared, you can convert your existing sauna room into an "Infrared only" sauna room—and still have the option to later add a traditional sauna heater.