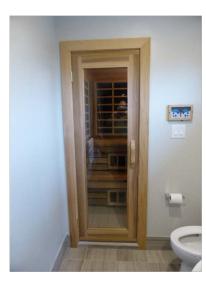

#### CONVERT AN EXISTING SAUNA ROOM INTO AN INFRASAUNA™

Is your existing sauna tired and in need of a face lift? Perhaps it has been relegated to the role of store room? Maybe you've tried an Infrared Sauna somewhere and you'd like to have one at home—but don't want to have a second sauna?

With our Custom InfraSauna<sup>™</sup> you can now convert your existing sauna into an upgraded sauna room with CarbonFlex far-infrared heating system combined with a

traditional sauna heater—with both heating systems easily controlled with the SaunaLogic™ digital/ programmable control. Or, if you prefer only Infrared, you can convert your existing sauna room into an "Infrared only" sauna room—and still have the option to later add a traditional sauna heater.