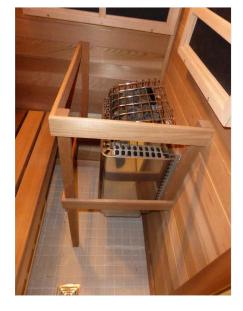

With our Custom InfraSauna<sup>™</sup> you can now convert your existing sauna into an upgraded sauna room with CarbonFlex far-infrared heating system combined with a

traditional sauna heater—with both heating systems easily controlled with the SaunaLogic™ digital/ programmable control. Or, if you prefer only Infrared, you can convert your existing sauna room into an "Infrared only" sauna room—and still have the option to later add a traditional sauna heater.