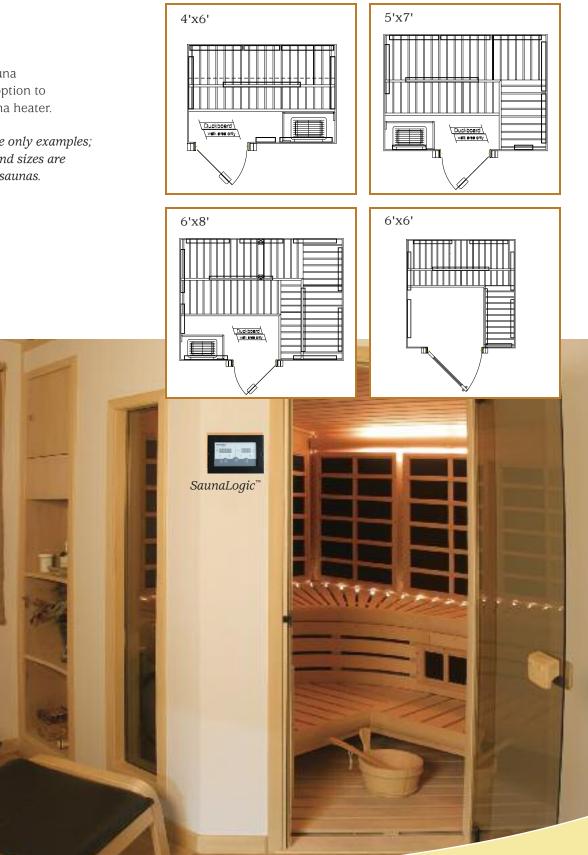

#### 000

Custom Infrared, 6'x6'

A Custom Infrared Sauna, an option previously unavailable, will meet your special needs. Where IR was once limited to a few fixed sizes and models—now Custom Infrared and Custom InfraSauna<sup>™</sup> are available in limitless shapes and sizes; you are limited only by your design imagination.

The CAD layouts shown are only examples; unlimited custom shapes and sizes are available for Custom IR/IS saunas.