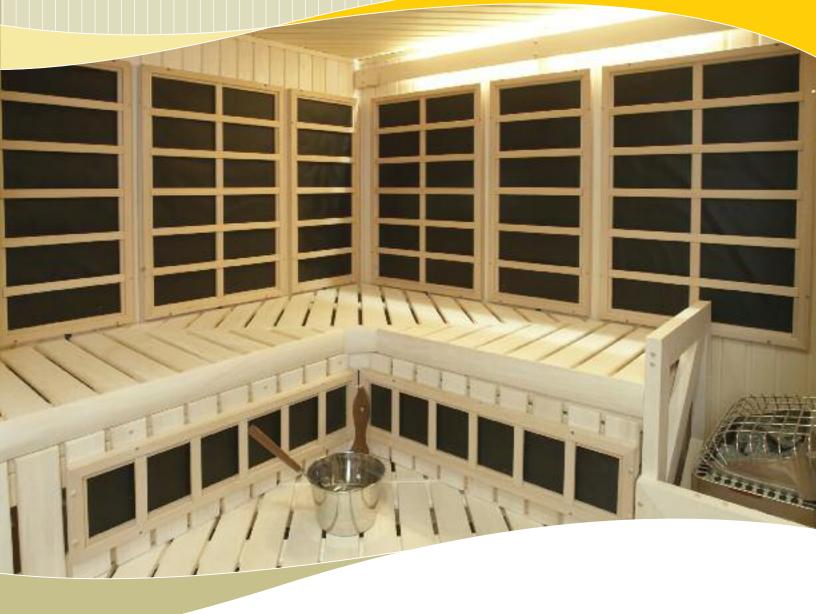

#### 000

Custom Infrared, 6'x6'

A Custom Infrared Sauna, an option previously unavailable, will meet your special needs. Where IR was once limited to a few fixed sizes and models—now Custom Infrared and Custom InfraSauna<sup>™</sup> are available in limitless shapes and sizes; you are limited only by your design imagination.

NEW CONSTRUCTION—TRULY "CUSTOM" INFRARED AND INFRASAUNA The options with our Custom IR/IS are endless...with innovative use of glass windows and all-glass doors, angles, curves, special lighting and sound systems. Your design (or with our free design service incorporating your ideas), in partnership with Saunatec experience and quality, assures unmatched form and function. Handcrafted to your plan, we'll precut the finest hand-selected wood for your walls and ceiling, we'll pre-build the benches and door, and include a CarbonFlex® IR Panel Kit sized for your room—all for installation on your framed walls. Simply provide the inside dimensions of the famed walls, the door location and your preference for bench configuration—and we'll do the rest. Need design assistance to overcome potential challenges? Visit with your local specialty Saunatec dealer, or call or email us.