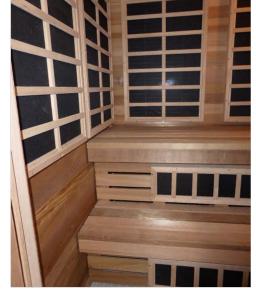

#### 000

Custom Infrared, 6'x6'

A Custom Infrared Sauna, an option previously unavailable, will meet your special needs. Where IR was once limited to a few fixed sizes and models—now Custom Infrared and Custom InfraSauna<sup>™</sup> are available in limitless shapes and sizes; you are limited only by your design imagination.

NEW CONSTRUCTION—TRULY "CUSTOM" INFRARED AND INFRASAUNA The options with our Custom IR/IS are endless...with innovative use of glass windows and all-glass doors, angles, curves, special lighting and sound systems. Your design (or with our free design service incorporating your ideas), in partnership with Saunatec experience and quality, assures unmatched form and function. Handcrafted to your plan, we'll precut the finest hand-selected wood for your walls and ceiling, we'll pre-build the benches and door, and include a CarbonFlex® IR Panel Kit sized for your room—all for installation on your framed walls. Simply provide the inside dimensions of the famed walls, the door location and your preference for bench configuration—and we'll do the rest. Need design assistance to overcome potential challenges? Visit with your local specialty Saunatec dealer, or call or email us.