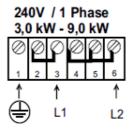

## Saaku Sauna elements not working

- 1. High Limit: see: https://www.saunafin.com/uploads/documents/d1c5d3306db5fa4de4f0139dbace7f31115eba09.pdf
- 2. Mis-wire or faulty thermostat. The thermostat is a 3-stage control that can provide power to 1, 2 or 3 elements depending on the temp desired. Make sure it is turned fully in the clock-wise direction. Also, make sure the jumpers (copper horseshoes) are located correctly on the terminal block for incoming power at L1 and L2.