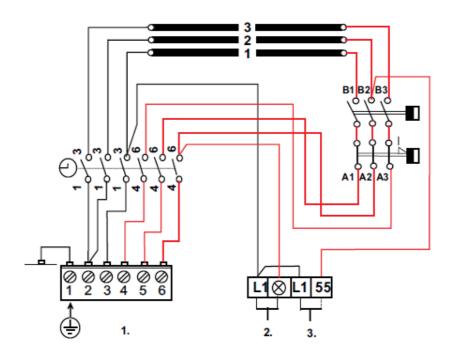

## Saaku Sauna elements not working

- 1. High Limit: see: https://www.saunafin.com/uploads/documents/d1c5d3306db5fa4de4f0139dbace7f31115eba09.pdf
- 2. Mis-wire or faulty thermostat. The thermostat is a 3-stage control that can provide power to 1, 2 or 3 elements depending on the temp desired. Make sure it is turned fully in the clock-wise direction. Also, make sure the jumpers (copper horseshoes) are located correctly on the terminal block for incoming power at L1 and L2.