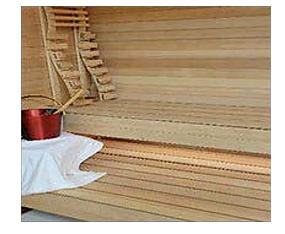

### **LK Plus:**

"The original" was the first style of sauna kit we began with over 50 years ago. Still the big seller, but the increasingly popular Premium and Floating bench kits are catching up.

2×4 cedar for bench tops and bench framing.

Standard heater is the Sauna Craft CWM series with TPT3 mechanical control. Upgraded Sauna Craft and Tylo are available as optional upgrades.

Optional & Upgraded doors, skirting, backrests, floor boards & accessories.

# **LK Premium:**

As LK Plus has the most popular upgrades and upgrades included in the package. 2×4 bench tops & framing. Includes upgraded Sauna Craft CW-XR heater & EL-13 electronic control.

Built-in designer backrest behind top bench. Cedar skirt in top bench riser. Sauna bucket & ladle, thermometer and light shade.

### LK Floating bench:

As LK Plus except for the benches. With the floating bench style, you provide your own 2×6 SPF bench sub-structure (spruce, pine, fir). We provide 1×4 s4s cedar for bench tops. There are no legs or floor supports. The bottom bench extends fully under the top bench.