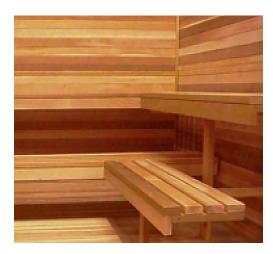

### **LK Plus:**

"The original" was the first style of sauna kit we began with over 50 years ago. Still the big seller, but the increasingly popular Premium and Floating bench kits are catching up.

2×4 cedar for bench tops and bench framing.

Standard heater is the Sauna Craft CWM series with TPT3 mechanical control. Upgraded Sauna Craft and Tylo are available as optional upgrades.

Optional & Upgraded doors, skirting, backrests, floor boards & accessories.