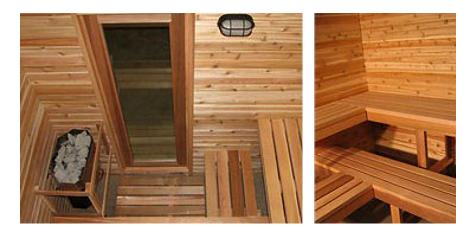

### **Floating Style**

We are proud to offer clear kiln-dried Hemlock as a popular alternative to cedar. It has been selected for it's uniform color and modern appeal.

Hemlock is a "soft" hardwood that holds up well in saunas and can be customized to meet your needs.

The **"Floating" benches** have a full depth bottom bench. Open below with no visible legs or bench supports. The Hemlock material provided hides the bench sub-structure.

In both cases, you provide the SPF (spruce pine, fir) to frame the benches. The 1×4 s4s Hemlock seating surface conceals the framing.