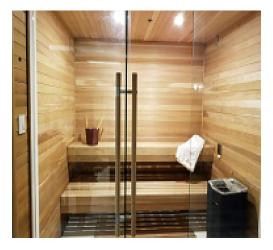

### LK Floating bench:

As LK Plus except for the benches. With the floating bench style, you provide your own 2×6 SPF bench sub-structure (spruce, pine, fir). We provide 1×4 s4s cedar for bench tops. There are no legs or floor supports. The bottom bench extends fully under the top bench.

Floating bench is an increasingly popular style with those looking for a more modern, open appearance. It is especially popular with those selecting a full frameless glass front wall.

All tongue & groove (t&g) lining material is 11/16" thickness