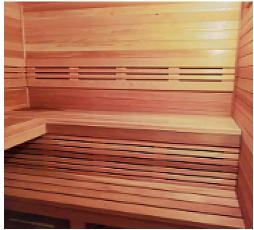

# **LK Premium:**

As LK Plus has the most popular upgrades and upgrades included in the package. 2×4 bench tops & framing. Includes upgraded Sauna Craft CW-XR heater & EL-13 electronic control.

Built-in designer backrest behind top bench. Cedar skirt in top bench riser. Sauna bucket & ladle, thermometer and light shade.