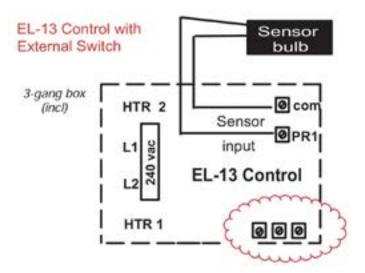

## **EL-13-R CONTROL WITH EXTERNAL SWITCH**

**NOTE:** EL-13-R is special order. You cannot add external switch to standard control. Wiring shown is just for external switch. See separate control/heater diagrams.

## **INSTALL OUTSIDE OF SAUNA**

Connect control to external start/stop switch (included) (wire not included).

Install external switch in one-gang box (not included).

Run 18/3 from switch to control.

Wire can 200-300 hundred feet. Do NOT run low voltage wire next to line voltage.