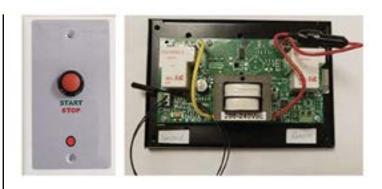

## **INSTALL OUTSIDE OF SAUNA**

Connect control to external start/stop switch (included) (wire not included).

Install external switch in one-gang box (not included).

Run 18/3 from switch to control.

Wire can 200-300 hundred feet. Do NOT run low voltage wire next to line voltage.

Button will switch sauna on & off

The LED light will come on when sauna is operating. It will go off when sauna is off.

(Will not connect wirelessly via Alexa, Google Home or similar).