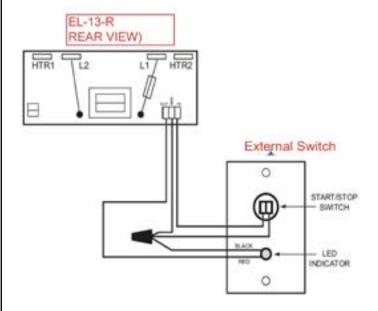

## **EL-13-R CONTROL WITH EXTERNAL SWITCH**

**NOTE:** EL-13-R is special order. You cannot add external switch to standard control. Wiring shown is just for external switch. See separate control/heater diagrams.

## **INSTALL OUTSIDE OF SAUNA**

Connect control to external start/stop switch (included) (wire not included).

Install external switch in one-gang box (not included).

Run 18/3 from switch to control.

Wire can 200-300 hundred feet. Do NOT run low voltage wire next to line voltage.

Button will switch sauna on & off

The LED light will come on when sauna is operating. It will go off when sauna is off.

(Will not connect wirelessly via Alexa, Google Home or similar).