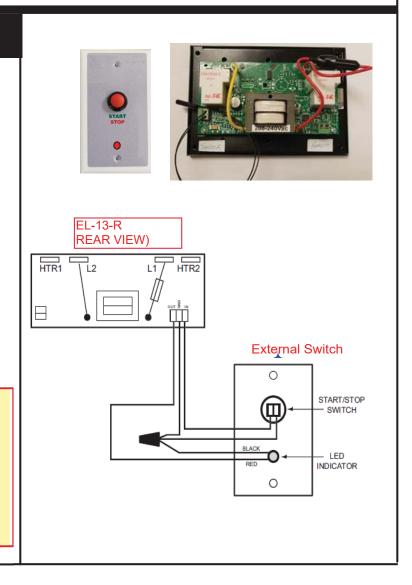

## **EL-13-R CONTROL** with External Switch

## **NOTE:**

EL-13-R is special order. You cannot add external switch to standard control. Wiring shown is just for external switch. See separate control/heater diagrams.

## **INSTALL OUTSIDE OF SAUNA**

Connect control to external start/stop switch (included). (wire not included)

Install external switch in one-gang box (not included). Run 18/3 from switch to control.

Wire can 200-300 hundred feet. Do NOT run low voltage wire next to line voltage.

Button will switch switch sauna on & off.

The LED light will come on while sauna is operating. It will go off when sauna is off.

(Will not connect wirelessly via Alexa, Google Home or similar)