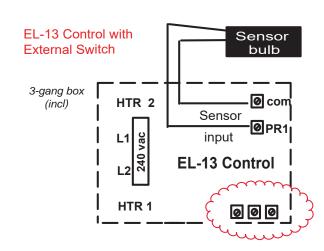

## **EL-13-R CONTROL** with External Switch

## **INSTALL OUTSIDE OF SAUNA**

Connect control to external start/stop switch (included). (wire not included)

Install external switch in one-gang box (not included). Run 18/3 from switch to control.

Wire can 200-300 hundred feet. Do NOT run low voltage wire next to line voltage.