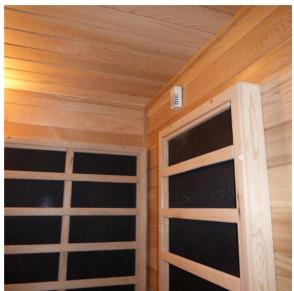

#### Infrasauna<sup>™</sup> CUSTOM INFRARED ON YOUR FRAMED WALLS New construction

Convert existing sauna into Infrared-only and InfraSauna

#### 000

Custom Infrared, 6'x6'

A Custom Infrared Sauna, an option previously unavailable, will meet your special needs. Where IR was once limited to a few fixed sizes and models—now Custom Infrared and Custom InfraSauna<sup>™</sup> are available in limitless shapes and sizes; you are limited only by your design imagination.

NEW CONSTRUCTION—TRULY "CUSTOM" INFRARED AND INFRASAUNA The options with our Custom IR/IS are endless...with innovative use of glass windows and all-glass doors, angles, curves, special lighting and sound systems. Your design (or with our free design service incorporating your ideas), in partnership with Saunatec experience and quality, assures unmatched form and function. Handcrafted to your plan, we'll precut the finest hand-selected wood for your walls and ceiling, we'll pre-build the benches and door, and include a CarbonFlex® IR Panel Kit sized for your room—all for installation on your framed walls. Simply provide the inside dimensions of the famed walls, the door location and your preference for bench configuration—and we'll do the rest. Need design assistance to overcome potential challenges? Visit with your local specialty Saunatec dealer, or call or email us.