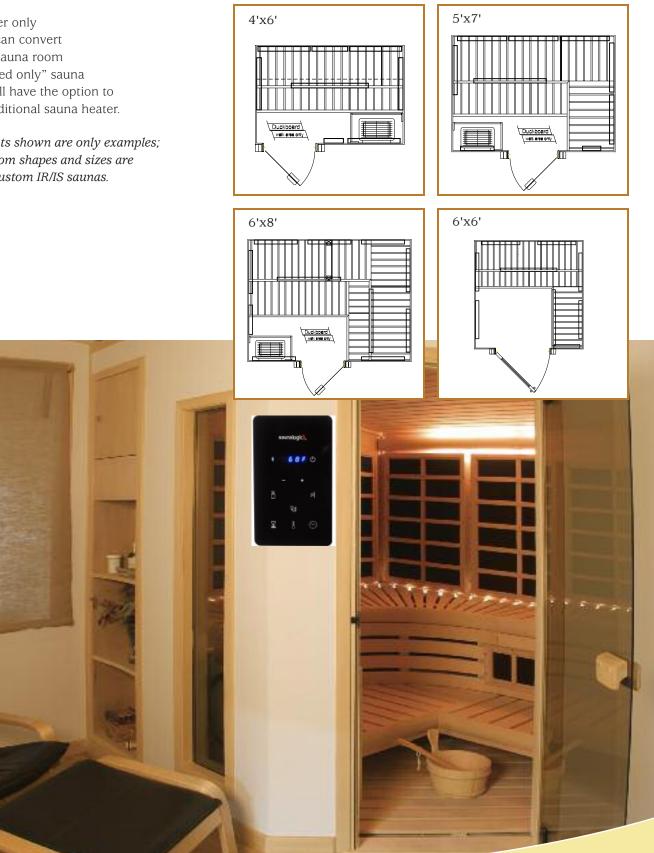

#### 000

Custom Infrared, 6'x6'

A Custom Infrared Sauna, an option previously unavailable, will meet your special needs. Where IR was once limited to a few fixed sizes and models—now Custom Infrared and Custom InfraSauna<sup>™</sup> are available in limitless shapes and sizes; you are limited only by your design imagination.

With our Custom InfraSauna<sup>™</sup> you can now convert your existing sauna into an upgraded sauna room with CarbonFlex far-infrared heating system combined with a

traditional sauna heater—with both heating systems easily controlled with the SaunaLogic™ digital/ programmable control. Or, if you prefer only Infrared, you can convert your existing sauna room into an "Infrared only" sauna room—and still have the option to later add a traditional sauna heater.

The CAD layouts shown are only examples; unlimited custom shapes and sizes are available for Custom IR/IS saunas.