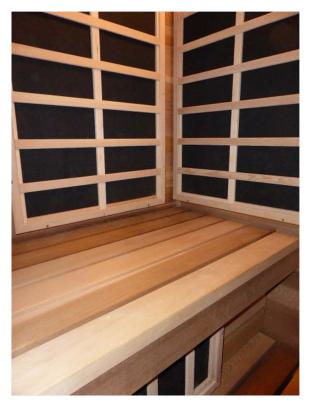

#### 000

Custom Infrared, 6'x6'

A Custom Infrared Sauna, an option previously unavailable, will meet your special needs. Where IR was once limited to a few fixed sizes and models—now Custom Infrared and Custom InfraSauna<sup>™</sup> are available in limitless shapes and sizes; you are limited only by your design imagination.

NEW CONSTRUCTION—TRULY "CUSTOM" INFRARED AND INFRASAUNA The options with our Custom IR/IS are endless...with innovative use of glass windows and all-glass doors, angles, curves, special lighting and sound systems. Your design (or with our free design service incorporating your ideas), in partnership with Saunatec experience and quality, assures unmatched form and function. Handcrafted to your plan, we'll precut the finest hand-selected wood for your walls and ceiling, we'll pre-build the benches and door, and include a CarbonFlex® IR Panel Kit sized for your room—all for installation on your framed walls. Simply provide the inside dimensions of the famed walls, the door location and your preference for bench configuration—and we'll do the rest. Need design assistance to overcome potential challenges? Visit with your local specialty Saunatec dealer, or call or email us.