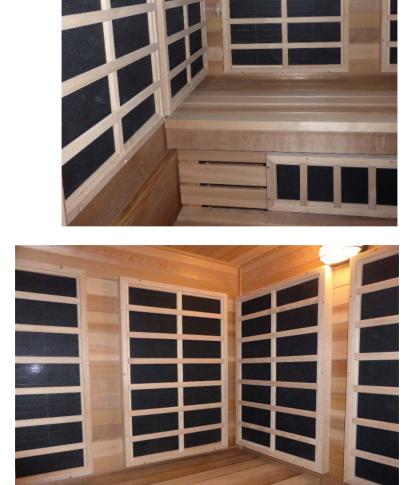

#### Infrasauna<sup>™</sup> CUSTOM INFRARED ON YOUR FRAMED WALLS New construction

Convert existing sauna into Infrared-only and InfraSauna

#### 000

Custom Infrared, 6'x6'

A Custom Infrared Sauna, an option previously unavailable, will meet your special needs. Where IR was once limited to a few fixed sizes and models—now Custom Infrared and Custom InfraSauna<sup>™</sup> are available in limitless shapes and sizes; you are limited only by your design imagination.

NEW CONSTRUCTION—TRULY "CUSTOM" INFRARED AND INFRASAUNA The options with our Custom IR/IS are endless...with innovative use of glass windows and all-glass doors, angles, curves, special lighting and sound systems. Your design (or with our free design service incorporating your ideas), in partnership with Saunatec experience and quality, assures unmatched form and function. Handcrafted to your plan, we'll precut the finest hand-selected wood for your walls and ceiling, we'll pre-build the benches and door, and include a CarbonFlex® IR Panel Kit sized for your room—all for installation on your framed walls. Simply provide the inside dimensions of the famed walls, the door location and your preference for bench configuration—and we'll do the rest. Need design assistance to overcome potential challenges? Visit with your local specialty Saunatec dealer, or call or email us.