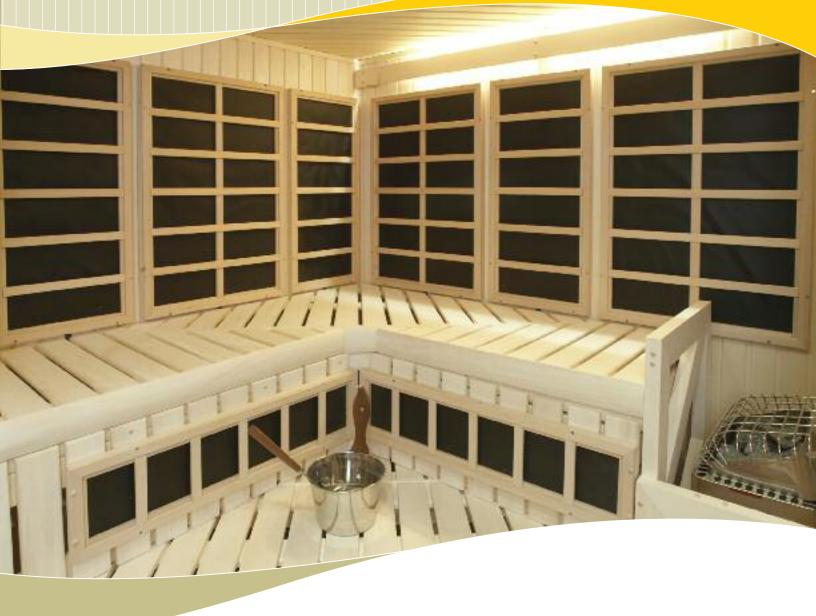

#### 000

Custom Infrared, 6'x6'

A Custom Infrared Sauna, an option previously unavailable, will meet your special needs. Where IR was once limited to a few fixed sizes and models—now Custom Infrared and Custom InfraSauna<sup>™</sup> are available in limitless shapes and sizes; you are limited only by your design imagination.

NEW CONSTRUCTION—TRULY "CUSTOM" INFRARED AND INFRASAUNA The options with our Custom IR/IS are endless...with innovative use of glass windows and all-glass doors, angles, curves, special lighting and sound systems. Your design (or with our free design service incorporating your ideas), in partnership with Saunatec experience and quality, assures unmatched form and function. Handcrafted to your plan, we'll precut the finest hand-selected wood for your walls and ceiling, we'll pre-build the benches and door, and include a CarbonFlex® IR Panel Kit sized for your room—all for installation on your framed walls. Simply provide the inside dimensions of the famed walls, the door location and your preference for bench configuration—and we'll do the rest. Need design assistance to overcome potential challenges? Visit with your local specialty Saunatec dealer, or call or email us.