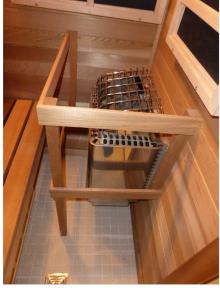

With our Custom InfraSauna<sup>™</sup> you can now convert your existing sauna into an upgraded sauna room with CarbonFlex far-infrared heating system combined with a

traditional sauna heater—with both heating systems easily controlled with the SaunaLogic™ digital/ programmable control. Or, if you prefer only Infrared, you can convert your existing sauna room into an "Infrared only" sauna room—and still have the option to later add a traditional sauna heater.