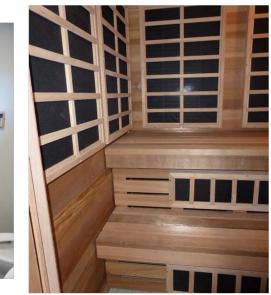

#### Infrasauna<sup>™</sup> CUSTOM INFRARED ON YOUR FRAMED WALLS New construction

Convert existing sauna into Infrared-only and InfraSauna

#### 000

Custom Infrared, 6'x6'

A Custom Infrared Sauna, an option previously unavailable, will meet your special needs. Where IR was once limited to a few fixed sizes and models—now Custom Infrared and Custom InfraSauna<sup>™</sup> are available in limitless shapes and sizes; you are limited only by your design imagination.

NEW CONSTRUCTION—TRULY "CUSTOM" INFRARED AND INFRASAUNA The options with our Custom IR/IS are endless...with innovative use of glass windows and all-glass doors, angles, curves, special lighting and sound systems. Your design (or with our free design service incorporating your ideas), in partnership with Saunatec experience and quality, assures unmatched form and function. Handcrafted to your plan, we'll precut the finest hand-selected wood for your walls and ceiling, we'll pre-build the benches and door, and include a CarbonFlex® IR Panel Kit sized for your room—all for installation on your framed walls. Simply provide the inside dimensions of the famed walls, the door location and your preference for bench configuration—and we'll do the rest. Need design assistance to overcome potential challenges? Visit with your local specialty Saunatec dealer, or call or email us.