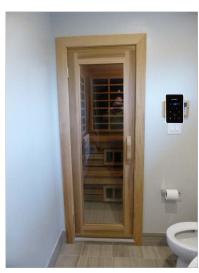

#### Infrasauna<sup>™</sup> CUSTOM INFRARED ON YOUR FRAMED WALLS New construction

Convert existing sauna into Infrared-only and InfraSauna

#### 000

Custom Infrared, 6'x6'

A Custom Infrared Sauna, an option previously unavailable, will meet your special needs. Where IR was once limited to a few fixed sizes and models—now Custom Infrared and Custom InfraSauna<sup>™</sup> are available in limitless shapes and sizes; you are limited only by your design imagination.