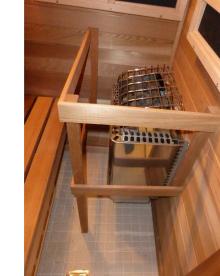

The I/S sauna provides the best of both

worlds. You like traditional sauna but

• Low EMF/EMR (2 milligauss)

CUSTOM AND FLEXIBLE:

your spouse prefers infrared sauna? No problem. On weekends you like a traditional sauna taken with others—and with lots of steam—but during the work week you like mild/soothing infrared sauna heat therapy? No problem. The InfraSauna<sup>™</sup> by Saunafin is the ultimate sauna—a blending of our Traditional Finnish Saunas with our CarbonFlex<sup>®</sup> Infrared Technology.

This wonderful combination room provides pleasure beyond what a traditional or infrared sauna can do individually. The far-infrared heating system can be incorporated into virtually any sauna room design.