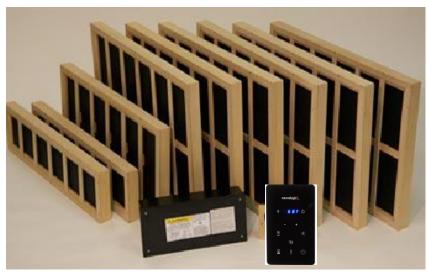

Let your imagination go. For the first time in the worldwide sauna industry, there are now IR options to give you exactly what you want.

SL2-IS w/ optional WiFi

IS InfraSauna Panel & Control Kit

NEW CONSTRUCTION—TRULY "CUSTOM" INFRARED AND INFRASAUNA The options with our Custom IR/IS are endless...with innovative use of glass windows and all-glass doors, angles, curves, special lighting and sound systems. Your design (or with our free design service incorporating your ideas), in partnership with Saunatec experience and quality, assures unmatched form and function. Handcrafted to your plan, we'll precut the finest hand-selected wood for your walls and ceiling, we'll pre-build the benches and door, and include a CarbonFlex® IR Panel Kit sized for your room—all for installation on your framed walls. Simply provide the inside dimensions of the famed walls, the door location and your preference for bench configuration—and we'll do the rest. Need design assistance to overcome potential challenges? Visit with your local specialty Saunatec dealer, or call or email us.