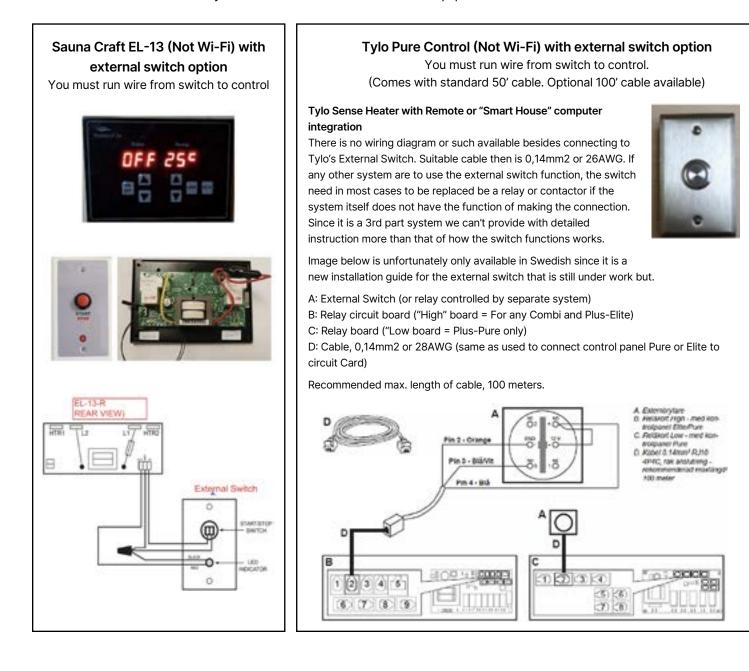

## **REMOTE STARTING OF SAUNA HEATERS**

There are three ways to turn on sauna remotely.

- 1. Wi-Fi: Tylo Cloud Elite: Newest Elite Control & App now updated with cloud-based functionality that allows you to control your sauna from anywhere, anytime.
- 2. Hard Wired: Sauna Craft EL-13-Rem control and Tylo Pure control are available with optional external switches. We provide an extra "button" that you install elsewhere (i.e. inside house when sauna is outdoors). You must run a separate wire from button to sauna.
- 3. Smart House Wi-Fi Technology: This does NOT mean Alexa or Google Home. It refers to a separate whole home network like Crestron or Control4. This is something usually installed in custom homes when built, where a central hub connects all lights, window shades, music, etc. And that hub has Wi-Fi capacity. You would run wires from your Smart Home hub to the sauna equipment.