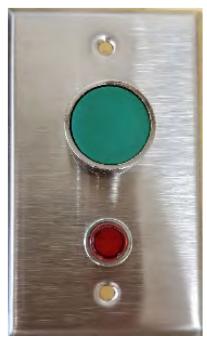

Locate A421 thermostat and 884E box in electrical room or where convenient (away from public access).

Install push button with Normally Open contact in one gang box (not incl.) outside sauna next to door.