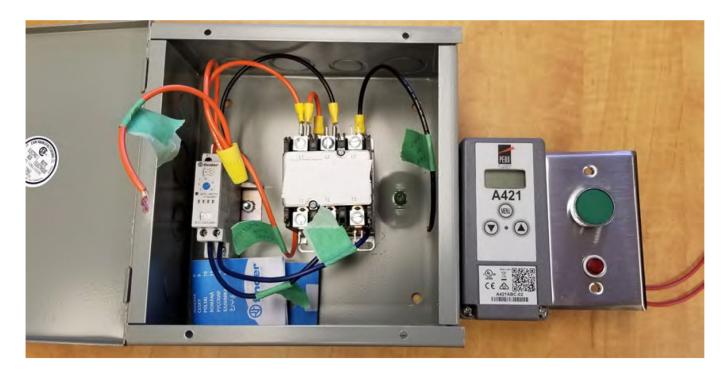

## COMMERCIAL PUSH BUTTON TIMER

A421 thermostat with Contactor with Timing Relay & push button.

Contactor and timing relay pre-wired in side 884E box.

A421 and Push Button (normally open) to be field connected.

Locate A421 thermostat and 884E box in electrical room or where convenient (away from public access).

Install push button with Normally Open contact in one gang box (not incl.) outside sauna next to door.