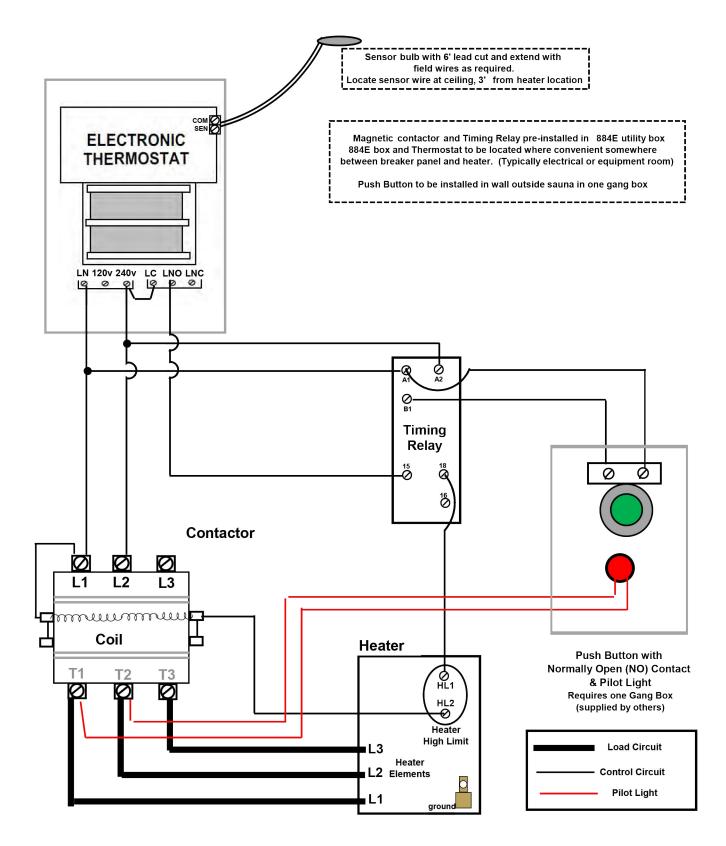

## A421 ELECTRONIC THERMOSTAT with CONTACTOR, PUSH BUTTON & TIMING RELAY (For Commercial Use in 208 Volt3 Phase application)

Thermostat and Magnetic Contactor to be located where suitable.

The Timer is to be installed outside sauna, next to door

## COMMERCIAL PUSH BUTTON TIMER

A421 thermostat with Contactor with Timing Relay & push button.

Contactor and timing relay pre-wired in side 884E box.

A421 and Push Button (normally open) to be field connected.

Locate A421 thermostat and 884E box in electrical room or where convenient (away from public access).

Install push button with Normally Open contact in one gang box (not incl.) outside sauna next to door.