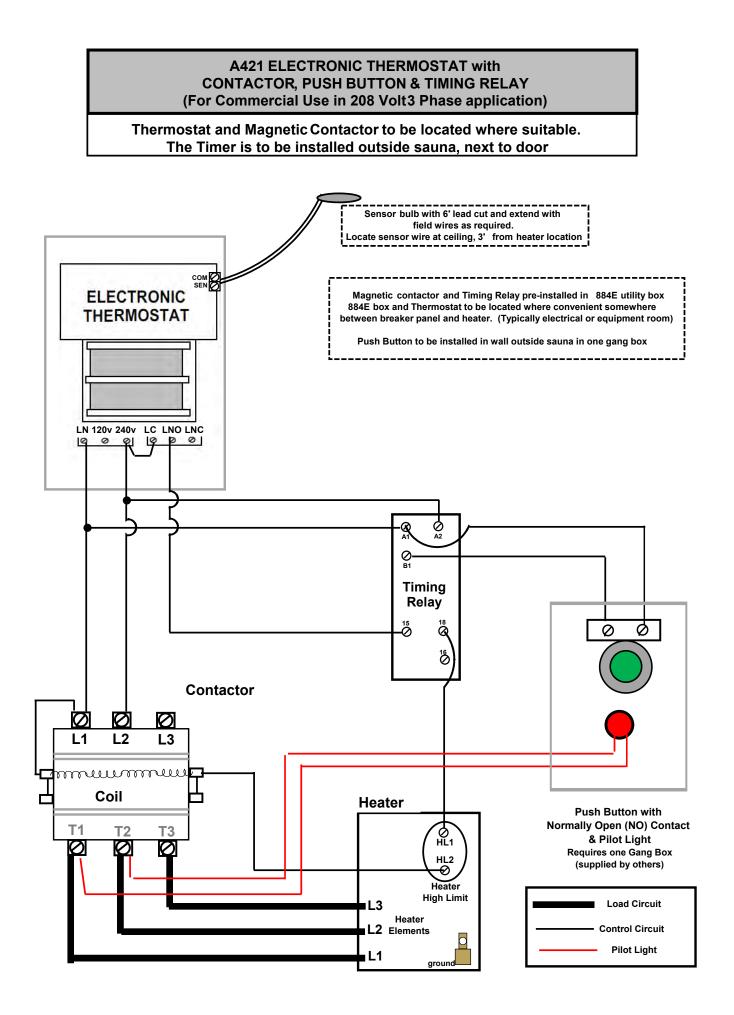

## **Commercial Push Button Timer**

A421 thermostat with Contactor with Timing Relay & push button. Contactor and timing relay pre-wired in side 884E box. A421 and Push Button (normally open) to be field connected Locate A421 thermostat and 884E box in electrical room or where convenient (away from public access).

Install push button with Normally Open contact in one gang box (not incl.) outside sauna next to door