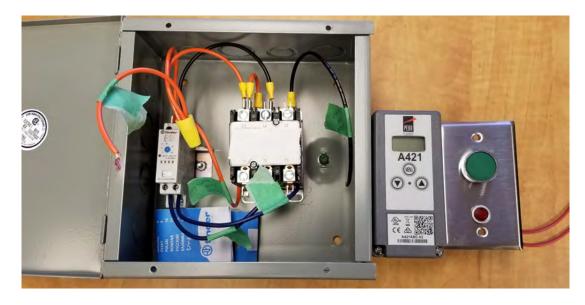

## **Commercial Push Button Timer**

A421 thermostat with Contactor with Timing Relay & push button. Contactor and timing relay pre-wired in side 884E box. A421 and Push Button (normally open) to be field connected Locate A421 thermostat and 884E box in electrical room or where convenient (away from public access).