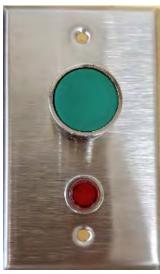

Install push button with Normally Open contact in one gang box (not incl.) outside sauna next to door