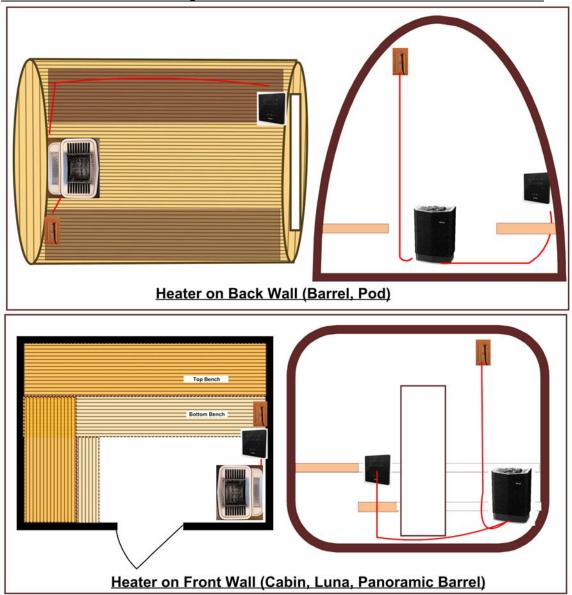

## Prefab sauna with TYLO Plus or Combi

Control is mounted inside sauna. Control must be mounted at least 1' from heater and no more than 3' above floor.

Mount sensor 1" from ceiling, 3" away from heater (not in corner).

#### Heater on Back Wall (Barrel, Pod)

Control: Run cable under bench up through bench gap to 3' above floor. Mount control above bench on back or front wall. (3' above floor).

#### Heater on Front Wall (Cabin, Luna, Panoramic barrel)

Control: Run cable under door to front wall or on side wall (1- min. away from heater). (Maximum 3' above floor)

#### Sensor:

Sensor wire up goes high on wall next to heater- 1" down from ceiling (not in the corner). Surface install sensor as shown in heater QSG (quick start guide)

Trim: Cedar trim provided. Cut to size as and use as desired