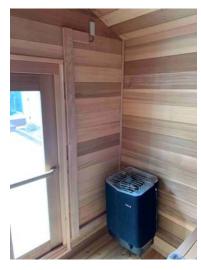

# **Temperature Sensor Location**

Sensor location is very specific and very important for proper function of the sauna heater. Sensor must be 3" to the front or open side of heater (not in corner), 1" down from ceiling.