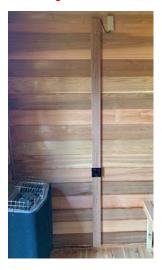

## **Example of Tylo Control Inside Installation**

## Prefab sauna with TYLO Plus or Combi

Control is mounted inside sauna. Control must be mounted at least 1' from heater and no more than 3' above floor.

Mount sensor 1" from ceiling, 3" away from heater (not in corner).

#### Heater on Back Wall (Barrel, Pod)

Control: Run cable under bench up through bench gap to 3' above floor. Mount control above bench on back or front wall. (3' above floor).

#### Heater on Front Wall (Cabin, Luna, Panoramic barrel)

Control: Run cable under door to front wall or on side wall (1- min. away from heater). (Maximum 3' above floor)