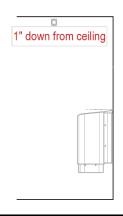

# **Temperature Sensor Location**

Sensor location is very specific and very important for proper function of the sauna heater. Sensor must be 3" to the front or open side of heater (not in corner), 1" down from ceiling.