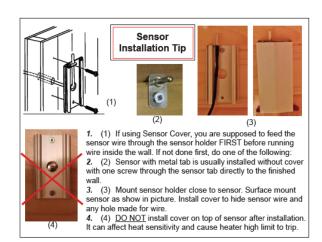

# **Example of Tylo Sensor Location & Trim**

#### Sensor:

Sensor wire up goes high on wall next to heater- 1" down from ceiling (not in the corner). Surface install sensor as shown in heater QSG (quick start guide)

Trim: Cedar trim provided. Cut to size as and use as desired