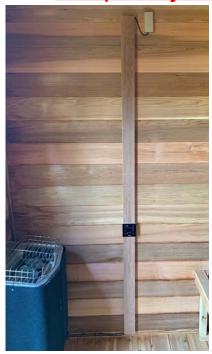

side sauna. Control must be mounted at least 1' from heater and no more than 3' above floor.

Mount sensor 1" from ceiling, 3" away from heater (not in corner).

#### Heater on Back Wall (Barrel, Pod)

Control: Run cable under bench up through bench gap to 3' above floor. Mount control above bench on back or front wall. (3' above floor).

#### Heater on Front Wall (Cabin, Luna, Panoramic barrel)

Control: Run cable under door to front wall or on side wall (1- min. away from heater). (Maximum 3' above floor)

#### Sensor:

Sensor wire up goes high on wall next to heater- 1" down from ceiling (not in the corner). Surface install sensor as shown in heater QSG (quick start guide)

Trim: Cedar trim provided. Cut to size as and use as desired

## **Example of Tylo Control Inside Installation**





# **Example of Tylo Sensor Location & Trim**







# **Temperature Sensor Location**

Sensor location is very specific and very important for proper function of the sauna heater. Sensor must be 3" to the front or open side of heater (not in corner), 1" down from ceiling.