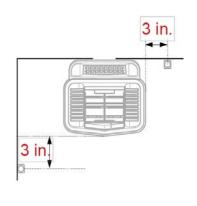

#### Sensor:

Sensor wire up goes high on wall next to heater- 1" down from ceiling (not in the corner). Surface install sensor as shown in heater QSG (quick start guide)

Trim: Cedar trim provided. Cut to size as and use as desired

# **Example of Tylo Sensor Location & Trim**