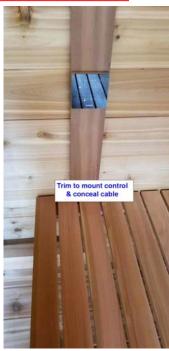

# Cedar Trim Kit to conceal control cables (Provide with Tylo Plus and Combi heaters)

#### Sensor:

Sensor wire up goes high on wall next to heater- 1" down from ceiling (not in the corner). Surface install sensor as shown in heater QSG (quick start guide)

Trim: Cedar trim provided. Cut to size as and use as desired

# **Example of Tylo Sensor Location & Trim**