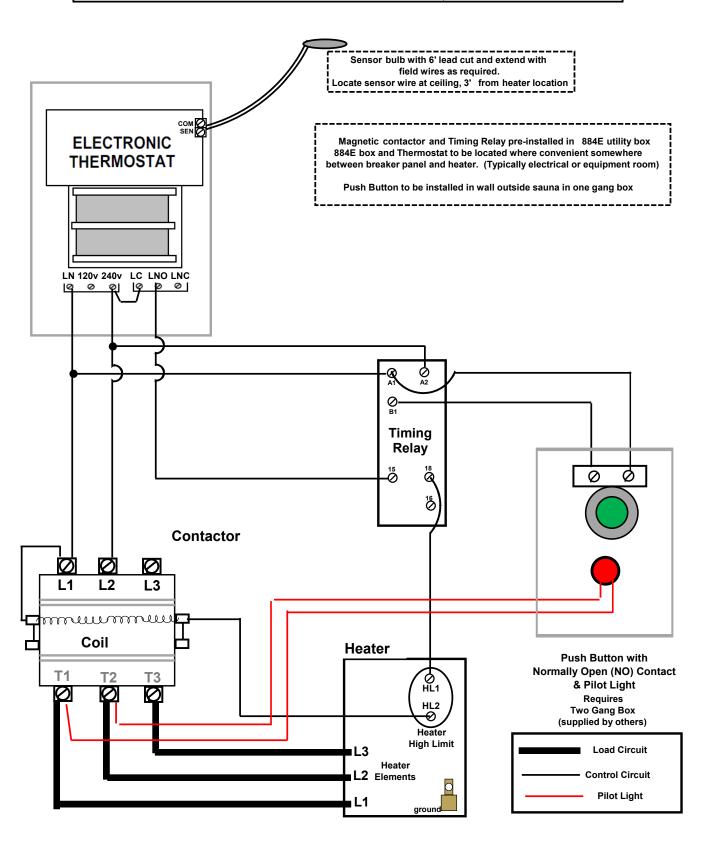

## FSA421 ELECTRONIC THERMOSTAT with CONTACTOR, PUSH BUTTON & TIMING RELAY (For Commercial Use in 208 Volt3 Phase application)

Thermostat and Magnetic Contactor to be located where suitable.

The Timer is to be installed outside sauna, next to door

## **Commercial Push Button Timer**

FSA421 thermostat and Contactor with Timing Relayinside 884E box) Commercial Push Button with "normally Open" contact (Locate FSA421 and 884E box in electrical room or where convenient (away from public access)

Install Button with Normally Open contact in one gang boxoutside sauna next to door