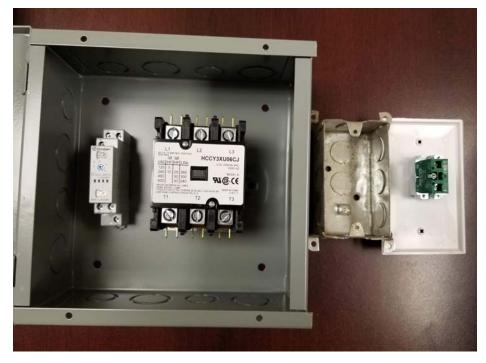

## **Commercial Push Button Timer**

FSA421 thermostat and Contactor with Timing Relayinside 884E box) Commercial Push Button with "normally Open" contact (Locate FSA421 and 884E box in electrical room or where convenient (away from public access)

Install Button with Normally Open contact in one gang boxoutside sauna next to door