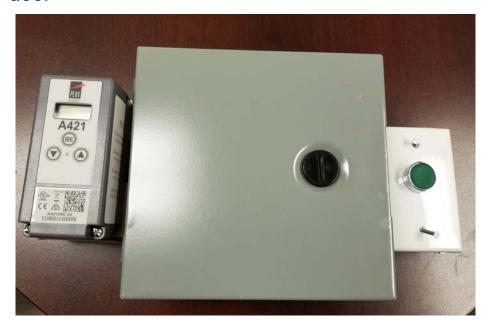

## **Commercial Push Button Timer**

FSA421 thermostat and Contactor with Timing Relayinside 884E box) Commercial Push Button with "normally Open" contact (Locate FSA421 and 884E box in electrical room or where convenient (away from public access)